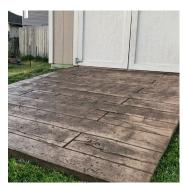

## Ideal Uses For Chroma-Tint

driveways = walkways = pool/patio areas = balconies = plaza decks
entryways = arena concourses = picnic areas