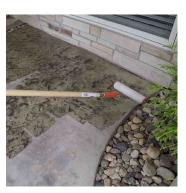

## Nox-Crete offers 14 standard tints for a variety of color combinations to enhance your decorative space.

Nox-Crete's Chroma-Tint offers the ability to add color directly into the sealer, hiding imperfections or unevenness on most types of exterior concrete for a brighter, more uniform and vibrant look. Chroma-Tint is especially effective at restoring the original appearance to old, faded or worn decorative concrete surfaces. Combining Chroma-Tint with Nox-Crete's Sparkl-Seal or Cure & Seal 1315 A is a cost-effective solution to create a more inviting space with a professionally finished appearance.