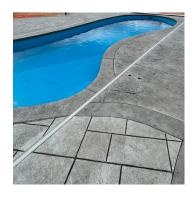

## Ideal Uses For Chroma-Tint

driveways = walkways = pool/patio areas = balconies = plaza decks
entryways = arena concourses = picnic areas