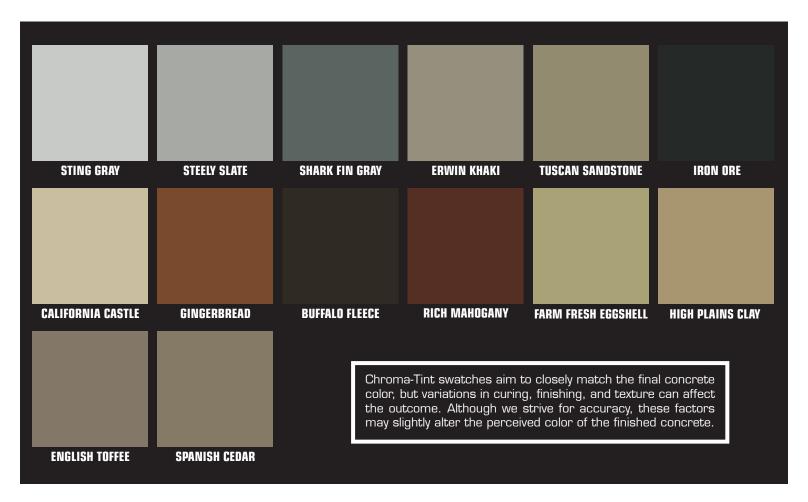

## Nox-Crete offers 14 standard tints for a variety of color combinations to enhance your decorative space.

Nox-Crete's Chroma-Tint offers the ability to add color directly into the sealer, hiding imperfections or unevenness on most types of exterior concrete for a brighter, more uniform and vibrant look. Chroma-Tint is especially effective at restoring the original appearance to old, faded or worn decorative concrete surfaces. Combining Chroma-Tint with Nox-Crete's Sparkl-Seal or Cure & Seal 1315 A is a cost-effective solution to create a more inviting space with a professionally finished appearance.