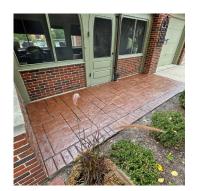

## Nox-Crete offers 14 standard tints for a variety of color combinations to enhance your decorative space.

Nox-Crete's Chroma-Tint offers the ability to add color directly into the sealer, hiding imperfections or unevenness on most types of exterior concrete for a brighter, more uniform and vibrant look. Chroma-Tint is especially effective at restoring the original appearance to old, faded or worn decorative concrete surfaces. Combining Chroma-Tint with Nox-Crete's Sparkl-Seal or Cure & Seal 1315 A is a cost-effective solution to create a more inviting space with a professionally finished appearance.