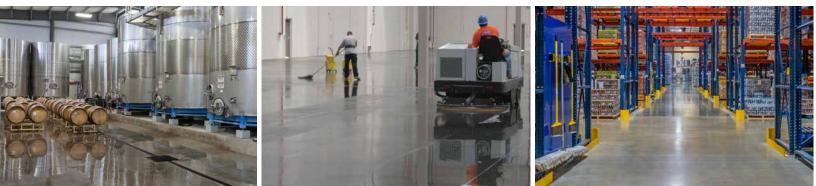

**DURO-FLOOR CLASSIC SYSTEM FOR CONCRETE FLOORS SUSTAINABLE FLOORING SYSTEM FOR CONCRETE FLOORS** DENSIFY • HARDEN • SEAL • SHINE • PROTECT

The **Duro-Floor Classic System** makes concrete floors glossier, easier to clean, and more sustainable. It's perfect for application to burnished/power-troweled concrete in high-traffic flooring applications like warehouses, distribution centers, cold storage, and food processing facilities, or on polished concrete in retail spaces, offices, schools, healthcare facilities, and sporting arenas.

# **The System**

The **Duro-Floor Classic System** starts with the application of one of the Duro-Nox liquid floor hardener/ densifiers, followed by the application of Duro-Guard stain protectant, or a gloss enhancer, like Duro-Polish or Duro-Polish Plus. The Duro-Floor Classic System can be applied to both polished concrete and burnished/power troweled concrete floor surfaces. Treated concrete floors are glossier, easier to clean, and more resistant to abrasion and stains. The rich aesthetic appeal of the Duro-Floor Classic System cannot be overstated, transforming plain concrete into beautiful, long-lasting flooring surfaces and effectively replacing carpeting, tile, wood, laminate flooring, and polymer-based coatings.