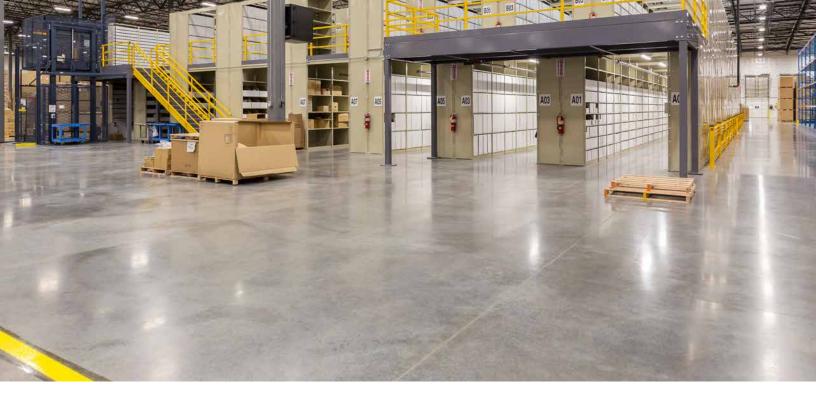

**DURO-FLOOR CLASSIC SYSTEM FOR CONCRETE FLOORS SUSTAINABLE FLOORING SYSTEM FOR CONCRETE FLOORS** DENSIFY • HARDEN • SEAL • SHINE • PROTECT

The **Duro-Floor Classic System** makes concrete floors glossier, easier to clean, and more sustainable. It's perfect for application to burnished/power-troweled concrete in high-traffic flooring applications like warehouses, distribution centers, cold storage, and food processing facilities, or on polished concrete in retail spaces, offices, schools, healthcare facilities, and sporting arenas.

# **The System**

The **Duro-Floor Classic System** starts with the application of one of the Duro-Nox liquid floor hardener/ densifiers, followed by the application of Duro-Guard stain protectant, or a gloss enhancer, like Duro-Polish or Duro-Polish Plus. The Duro-Floor Classic System can be applied to both polished concrete and burnished/power troweled concrete floor surfaces. Treated concrete floors are glossier, easier to clean, and more resistant to abrasion and stains. The rich aesthetic appeal of the Duro-Floor Classic System cannot be overstated, transforming plain concrete into beautiful, long-lasting flooring surfaces and effectively replacing carpeting, tile, wood, laminate flooring, and polymer-based coatings.