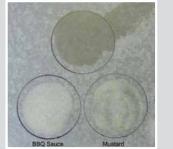

#### Stain Resistance Testing -

24 Hours of Continuous Contact Both samples were tested with: Used Motor Oil • BBQ Sauce • Yellow Mustard

**Duro-Polish Plus-Treated** 

**Results After Cleaning** 

Testing was conducted on smooth, steel-troweled concrete test specimens. Concrete test specimens were pre-treated with **Duro-Nox** liquid silicate floor hardener. The pre-treated test specimens were then treated with two coats each of the stain protectants (Duro-Guard or **Duro-Polish Plus**), applied in accordance with the recommended application guidelines.

| Stain Evaluation Scale      |                                       |                  |                   |
|-----------------------------|---------------------------------------|------------------|-------------------|
| 0 = No Stain                |                                       |                  |                   |
| <b>1</b> = Very Light       |                                       |                  |                   |
| <b>2</b> = Light            |                                       |                  |                   |
| 3 = Moderate                |                                       |                  |                   |
| 4 = Heavy                   | 24-Hour Stain Resistance Test Results |                  |                   |
| 5 = Very Heavy              | Untreated                             | Duro-Guard-      | Duro-Polish Plus- |
| 6 = Light Etching           | Concrete                              | Treated Concrete | Treated Concrete  |
|                             |                                       |                  |                   |
| Cooking Oil                 | 5                                     | 0                | 0                 |
| Cooking Oil<br>BBQ Sauce    | 5<br>5                                | 0<br>2           | 0                 |
|                             |                                       |                  |                   |
| BBQ Sauce                   | 5                                     | 2                | 0                 |
| BBQ Sauce<br>Used Motor Oil | 5<br>5                                | 2<br>0           | 0<br>0            |