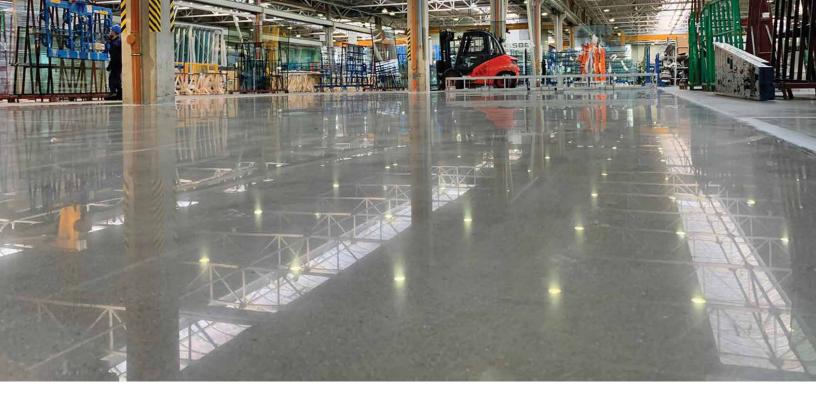

# **DURO-FLOOR CLASSIC SYSTEM** SUSTAINABLE FLOORING SYSTEM FOR CONCRETE FLOORS

DENSIFY • HARDEN • SEAL • SHINE • PROTECT

The *Duro-Floor Classic System* is designed for application to power-troweled/burnished concrete floors or diamond ground/polished concrete floors. Treated surfaces exhibit a beautiful, high-gloss finish that is stain-resistant and non-slip.

# **The System**

The **Duro-Floor Classic System** starts with the application of one of the Duro-Nox liquid floor hardener/ densifiers, followed by the application of Duro-Guard stain protectant, or a gloss enhancer, like Duro-Polish or Duro-Polish Plus. The Duro-Floor Classic System can be applied to both polished concrete and burnished/power troweled concrete floor surfaces. Treated concrete floors are glossier, easier to clean, and more resistant to abrasion and stains. The rich aesthetic appeal of the Duro-Floor Classic System cannot be overstated, transforming plain concrete into beautiful, long-lasting flooring surfaces and effectively replacing carpeting, tile, wood, laminate flooring, and polymer-based coatings.