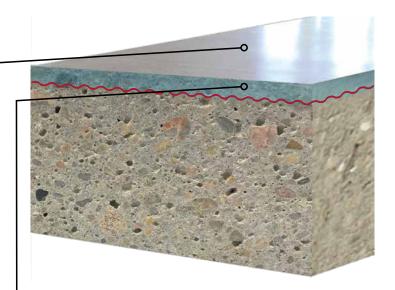

# Liquid Floor Hardeners/Densifiers

**Duro-Nox**<sup>®</sup> liquid floor hardeners/densifiers penetrate the pores of concrete floor surfaces and chemically react with free limes to form calcium silicate gels that densify, harden, and seal concrete floor surfaces. This results in permanent protection that will never peel, flake, chip, or scrape off.

#### HARDENS / DENSIFIES