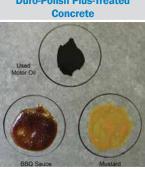

#### Stain Resistance Testing -

24 Hours of Continuous Contact Both samples were tested with: Used Motor Oil • BBQ Sauce • Yellow Mustard

**Duro-Polish Plus-Treated** 

**Results After Cleaning** 

Testing was conducted on smooth, steel-troweled concrete test specimens. Concrete test specimens were pre-treated with **Duro-Nox** liquid silicate floor hardener. The pre-treated test specimens were then treated with two coats each of the stain protectants (Duro-Guard or **Duro-Polish Plus**), applied in accordance with the recommended application guidelines.

| Stain Evaluation Scale      |                                       |                  |                   |
|-----------------------------|---------------------------------------|------------------|-------------------|
| 0 = No Stain                |                                       |                  |                   |
| <b>1</b> = Very Light       |                                       |                  |                   |
| <b>2</b> = Light            |                                       |                  |                   |
| 3 = Moderate                |                                       |                  |                   |
| 4 = Heavy                   | 24-Hour Stain Resistance Test Results |                  |                   |
| 5 = Very Heavy              | Untreated                             | Duro-Guard-      | Duro-Polish Plus- |
| 6 = Light Etching           | Concrete                              | Treated Concrete | Treated Concrete  |
|                             |                                       |                  |                   |
| Cooking Oil                 | 5                                     | 0                | 0                 |
| Cooking Oil<br>BBQ Sauce    | 5<br>5                                | 0<br>2           | 0                 |
|                             |                                       |                  |                   |
| BBQ Sauce                   | 5                                     | 2                | 0                 |
| BBQ Sauce<br>Used Motor Oil | 5<br>5                                | 2<br>0           | 0<br>0            |