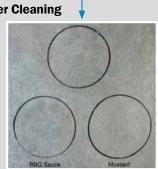

#### Stain Resistance Testing -

24 Hours of Continuous Contact Both samples were tested with: Used Motor Oil • BBQ Sauce • Yellow Mustard

**Duro-Polish Plus-Treated** 

**Results After Cleaning** 

Testing was conducted on smooth, steel-troweled concrete test specimens. Concrete test specimens were pre-treated with **Duro-Nox** liquid silicate floor hardener. The pre-treated test specimens were then treated with two coats each of the stain protectants (Duro-Guard or **Duro-Polish Plus**), applied in accordance with the recommended application guidelines.

| Stain Evaluation Scale      |                                       |                  |                   |
|-----------------------------|---------------------------------------|------------------|-------------------|
| 0 = No Stain                |                                       |                  |                   |
| <b>1</b> = Very Light       |                                       |                  |                   |
| <b>2</b> = Light            |                                       |                  |                   |
| 3 = Moderate                |                                       |                  |                   |
| 4 = Heavy                   | 24-Hour Stain Resistance Test Results |                  |                   |
| 5 = Very Heavy              | Untreated                             | Duro-Guard-      | Duro-Polish Plus- |
| 6 = Light Etching           | Concrete                              | Treated Concrete | Treated Concrete  |
|                             |                                       |                  |                   |
| Cooking Oil                 | 5                                     | 0                | 0                 |
| Cooking Oil<br>BBQ Sauce    | 5<br>5                                | 0<br>2           | 0                 |
|                             |                                       |                  |                   |
| BBQ Sauce                   | 5                                     | 2                | 0                 |
| BBQ Sauce<br>Used Motor Oil | 5<br>5                                | 2<br>0           | 0<br>0            |