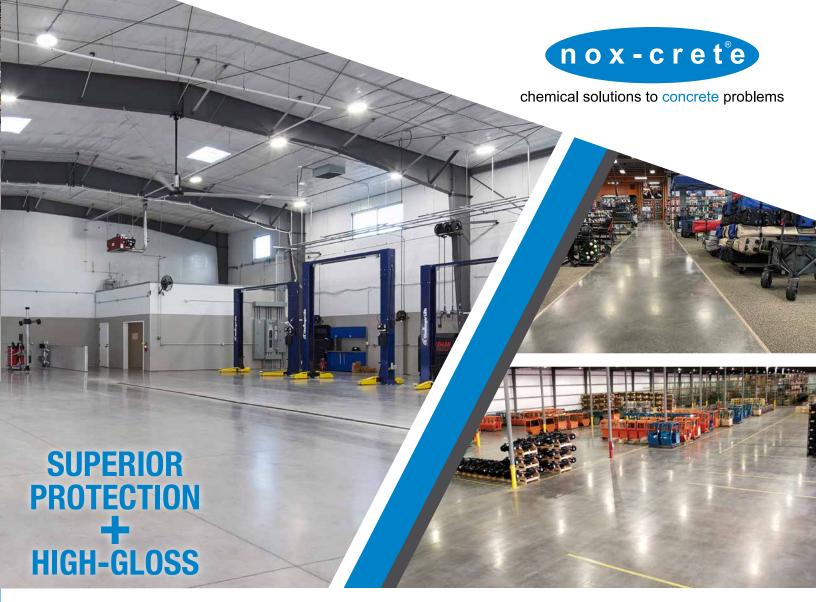

**DURO-FLOOR CLASSIC SYSTEM FOR CONCRETE FLOORS SUSTAINABLE FLOORING SYSTEM FOR CONCRETE FLOORS** DENSIFY • HARDEN • SEAL • SHINE • PROTECT

The **Duro-Floor Classic System** makes concrete floors glossier, easier to clean, and more sustainable. It's perfect for application to burnished/power-troweled concrete in high-traffic flooring applications like warehouses, distribution centers, cold storage, and food processing facilities, or on polished concrete in retail spaces, offices, schools, healthcare facilities, and sporting arenas.

# **DURO-FLOOR CLASSIC SYSTEM** SUSTAINABLE FLOORING SYSTEM FOR CONCRETE FLOORS

DENSIFY • HARDEN • SEAL • SHINE • PROTECT

The *Duro-Floor Classic System* is designed for application to power-troweled/burnished concrete floors or diamond ground/polished concrete floors. Treated surfaces exhibit a beautiful, high-gloss finish that is stain-resistant and non-slip.

# **The System**

The **Duro-Floor Classic System** starts with the application of one of the Duro-Nox liquid floor hardener/ densifiers, followed by the application of Duro-Guard stain protectant, or a gloss enhancer, like Duro-Polish or Duro-Polish Plus. The Duro-Floor Classic System can be applied to both polished concrete and burnished/power troweled concrete floor surfaces. Treated concrete floors are glossier, easier to clean, and more resistant to abrasion and stains. The rich aesthetic appeal of the Duro-Floor Classic System cannot be overstated, transforming plain concrete into beautiful, long-lasting flooring surfaces and effectively replacing carpeting, tile, wood, laminate flooring, and polymer-based coatings.