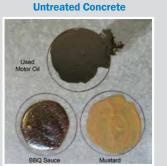

#### Stain Resistance Testing -

24 Hours of Continuous Contact Both samples were tested with: Used Motor Oil • BBQ Sauce • Yellow Mustard

**Duro-Polish Plus-Treated** 

**Results After Cleaning** 

Testing was conducted on smooth, steel-troweled concrete test specimens. Concrete test specimens were pre-treated with **Duro-Nox** liquid silicate floor hardener. The pre-treated test specimens were then treated with two coats each of the stain protectants (Duro-Guard or **Duro-Polish Plus**), applied in accordance with the recommended application guidelines.

| Stain Evaluation Scale      |                                       |                  |                   |
|-----------------------------|---------------------------------------|------------------|-------------------|
| 0 = No Stain                |                                       |                  |                   |
| <b>1</b> = Very Light       |                                       |                  |                   |
| <b>2</b> = Light            |                                       |                  |                   |
| 3 = Moderate                |                                       |                  |                   |
| 4 = Heavy                   | 24-Hour Stain Resistance Test Results |                  |                   |
| 5 = Very Heavy              | Untreated                             | Duro-Guard-      | Duro-Polish Plus- |
| 6 = Light Etching           | Concrete                              | Treated Concrete | Treated Concrete  |
|                             |                                       |                  |                   |
| Cooking Oil                 | 5                                     | 0                | 0                 |
| Cooking Oil<br>BBQ Sauce    | 5<br>5                                | 0<br>2           | 0                 |
|                             |                                       |                  |                   |
| BBQ Sauce                   | 5                                     | 2                | 0                 |
| BBQ Sauce<br>Used Motor Oil | 5<br>5                                | 2<br>0           | 0<br>0            |